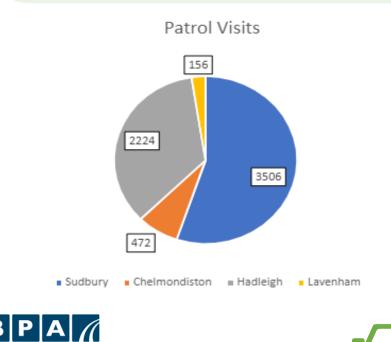

### **Enforcement Performance**

The following tables and charts provide a summary of various performance measures for the year 6 April 2021 to 31 March 2022. In total there were 6,358 separate car park patrol visits carried out by the civil enforcement teams across the district, 2,757 Penalty Charge Notices (PCNs) issued along with 1,619 hours of Civil Enforcement Officer patrol time.

| Park Patrol Visits | Total PCNs                                                                                                               | Total Patrol                                                                                                                      |
|--------------------|--------------------------------------------------------------------------------------------------------------------------|-----------------------------------------------------------------------------------------------------------------------------------|
| Patrol Visits      | Issued                                                                                                                   | Hours (hh:mm)                                                                                                                     |
|                    |                                                                                                                          |                                                                                                                                   |
| 98                 | 3                                                                                                                        | 04:15:04                                                                                                                          |
| 538                | 281                                                                                                                      | 133:22:57                                                                                                                         |
| 554                | 239                                                                                                                      | 121:48:07                                                                                                                         |
| 88                 | 15                                                                                                                       | 04:28:38                                                                                                                          |
| 681                | 432                                                                                                                      | 174:05:44                                                                                                                         |
| 757                | 567                                                                                                                      | 200:07:43                                                                                                                         |
| 9                  | 0                                                                                                                        | 00:30:17                                                                                                                          |
| 92                 | 0                                                                                                                        | 03:47:28                                                                                                                          |
| 645                | 335                                                                                                                      | 128:00:30                                                                                                                         |
| 44                 | 2                                                                                                                        | 03:51:44                                                                                                                          |
|                    |                                                                                                                          |                                                                                                                                   |
| 73                 | 16                                                                                                                       | 04:34:08                                                                                                                          |
| 83                 | 5                                                                                                                        | 16:06:06                                                                                                                          |
|                    |                                                                                                                          |                                                                                                                                   |
| 472                | 186                                                                                                                      | 256:38:57                                                                                                                         |
|                    |                                                                                                                          |                                                                                                                                   |
| 430                | 133                                                                                                                      | 108:53:43                                                                                                                         |
| 538                | 139                                                                                                                      | 173:32:31                                                                                                                         |
| 588                | 263                                                                                                                      | 148:15:34                                                                                                                         |
| 318                | 63                                                                                                                       | 50:27:57                                                                                                                          |
| 78                 | 2                                                                                                                        | 19:14:16                                                                                                                          |
| 272                | 76                                                                                                                       | 67:37:52                                                                                                                          |
| 6,358              | 2,757                                                                                                                    | 1619:39:16                                                                                                                        |
|                    | 98<br>538<br>554<br>88<br>681<br>757<br>9<br>92<br>645<br>44<br>73<br>83<br>472<br>430<br>538<br>588<br>318<br>78<br>272 | 98 3 538 281 554 239 88 15 681 432 757 567 9 0 92 0 645 335 44 2  73 16 83 5  472 186  430 133 538 139 588 263 318 63 78 2 272 76 |