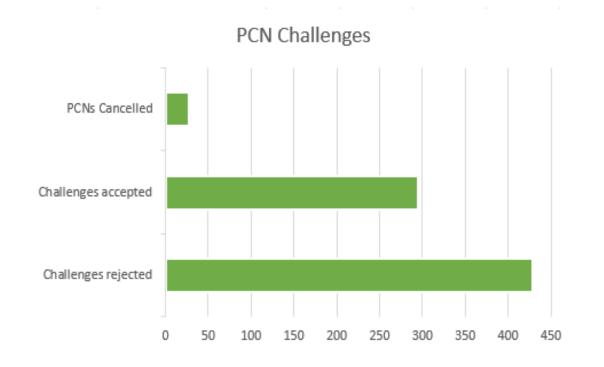

Details on how a PCN can be challenged can be found on our website <u>Civil Parking Enforcement</u> » <u>Babergh Mid Suffolk</u>

**2757** PCN's were issued in 2021/2022

723 of those PCNs were challenged

**295** of those challenged were accepted due to mitigating evidence submitted

428 of those challenges were rejected

28 PCNs were cancelled