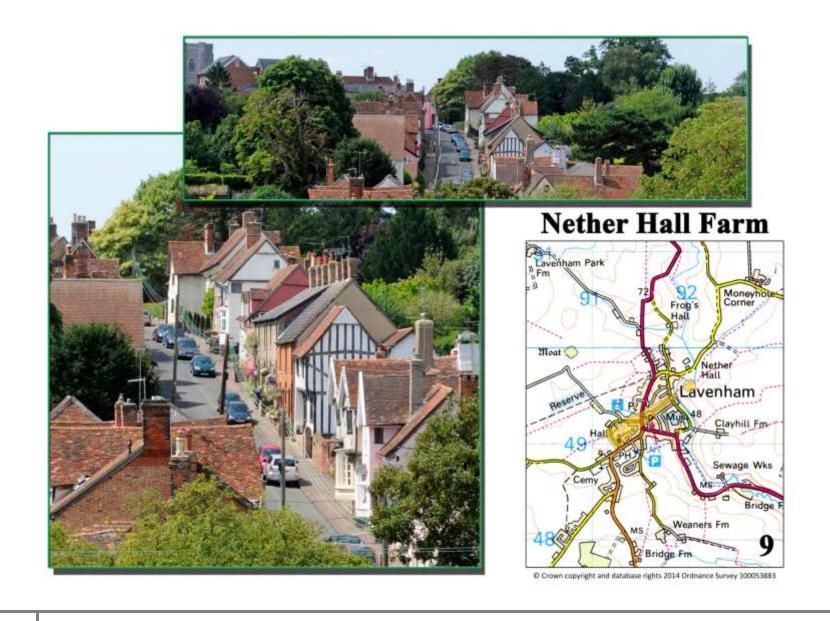

#### Lavenham Defined Views Key

| 1 | Moneyhole corner     | 7  | The Lolls        |
|---|----------------------|----|------------------|
| 2 | Brent Eleigh Road    | 8  | Prentice Street  |
| 3 | Brights Lane         | 9  | Nether Hall Farm |
| 4 | Bridge Street        | 10 | Shilling Street  |
| 5 | <b>Bolton Street</b> | 11 | Church Street    |
| 6 | The Common           | 12 | River Brett      |

For enhanced definition of the maps and photographs refer to the website <a href="http://www.lavenhamneighbourhoodplan.co.uk/">http://www.lavenhamneighbourhoodplan.co.uk/</a>