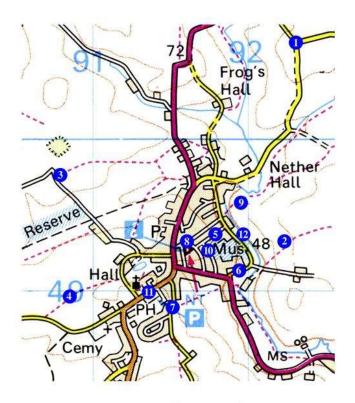

#### Lavenham Defined Views Key

| 1 | Moneyhole corner     | 7  | The Lolls        |
|---|----------------------|----|------------------|
| 2 | Brent Eleigh Road    | 8  | Prentice Street  |
| 3 | Brights Lane         | 9  | Nether Hall Farm |
| 4 | Bridge Street        | 10 | Shilling Street  |
| 5 | <b>Bolton Street</b> | 11 | Church Street    |
| 6 | The Common           | 12 | River Brett      |