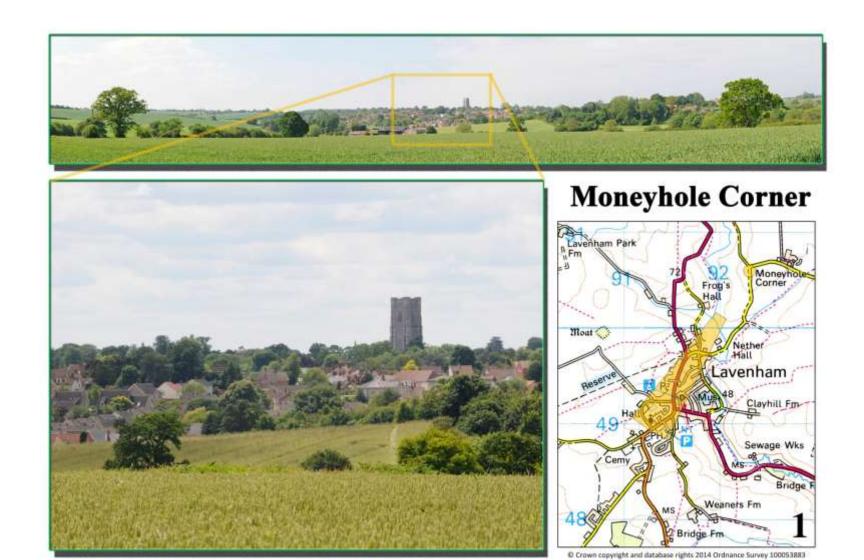

#### Lavenham Defined Views Key

| 1 | Moneyhole corner     | 7  | The Lolls        |
|---|----------------------|----|------------------|
| 2 | Brent Eleigh Road    | 8  | Prentice Street  |
| 3 | Brights Lane         | 9  | Nether Hall Farm |
| 4 | Bridge Street        | 10 | Shilling Street  |
| 5 | <b>Bolton Street</b> | 11 | Church Street    |
| 6 | The Common           | 12 | River Brett      |