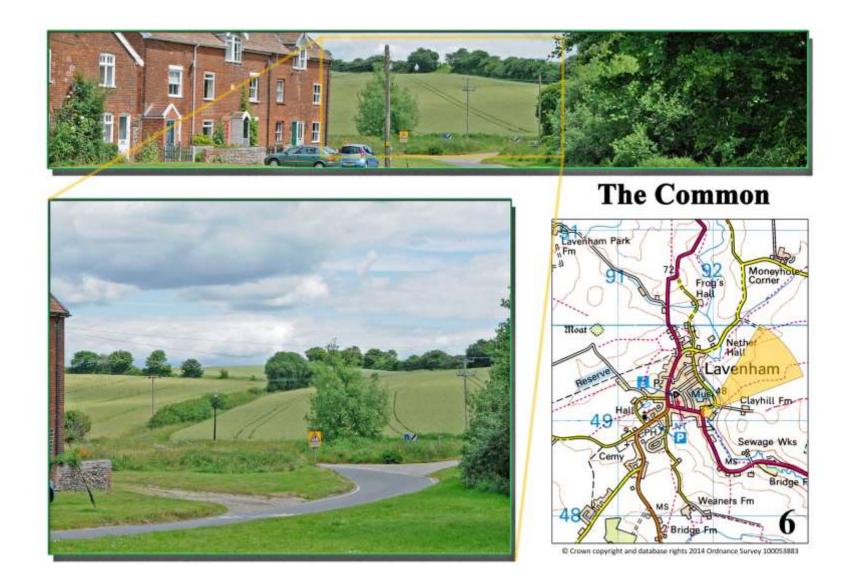

#### Lavenham Defined Views Key

| 1 | Moneyhole corner     | 7  | The Lolls        |
|---|----------------------|----|------------------|
| 2 | Brent Eleigh Road    | 8  | Prentice Street  |
| 3 | Brights Lane         | 9  | Nether Hall Farm |
| 4 | Bridge Street        | 10 | Shilling Street  |
| 5 | <b>Bolton Street</b> | 11 | Church Street    |
| 6 | The Common           | 12 | River Brett      |