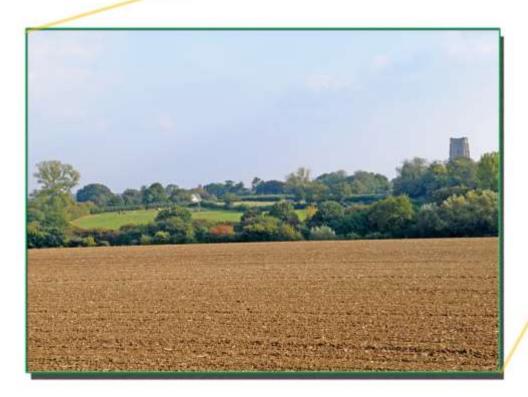

#### Appendix 3 – Defined Views



December 2015 Lavenham Parish Council



#### Lavenham Defined Views Key

| 1 | Moneyhole corner     | 7  | The Lolls        |
|---|----------------------|----|------------------|
| 2 | Brent Eleigh Road    | 8  | Prentice Street  |
| 3 | Brights Lane         | 9  | Nether Hall Farm |
| 4 | Bridge Street        | 10 | Shilling Street  |
| 5 | <b>Bolton Street</b> | 11 | Church Street    |
| 6 | The Common           | 12 | River Brett      |

For enhanced definition of the maps and photographs refer to the website <a href="http://www.lavenhamneighbourhoodplan.co.uk/">http://www.lavenhamneighbourhoodplan.co.uk/</a>





# **Brent Eleigh Road**





© Crown copyright and database rights 2014 Ordnance Survey 100053883





# **Bright's Lane**







# **Bridge Street**







#### **Bolton Street**



© Crown copyright and database rights 2014 Ordnance Survey 100053883









### **Prentice Street**







# **Shilling Street**









#### **Church Street**



© Crown copyright and database rights 2014 Ordnance Survey 100053883