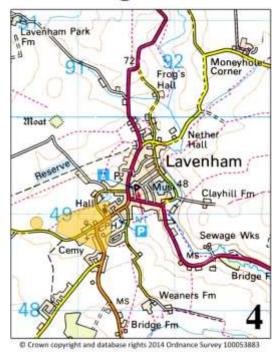

x 3 – Defined Views



December 2015 Lavenham Parish Council



#### Lavenham Defined Views Key

| 1 | Moneyhole corner     | 7  | The Lolls        |
|---|----------------------|----|------------------|
| 2 | Brent Eleigh Road    | 8  | Prentice Street  |
| 3 | Brights Lane         | 9  | Nether Hall Farm |
| 4 | Bridge Street        | 10 | Shilling Street  |
| 5 | <b>Bolton Street</b> | 11 | Church Street    |
| 6 | The Common           | 12 | River Brett      |

For enhanced definition of the maps and photographs refer to the website <a href="http://www.lavenhamneighbourhoodplan.co.uk/">http://www.lavenhamneighbourhoodplan.co.uk/</a>





# **Brent Eleigh Road**





© Crown copyright and database rights 2014 Ordnance Survey 100053883





# **Bright's Lane**







# **Bridge Street**







#### **Bolton Street**



© Crown copyright and database rights 2014 Ordnance Survey 100053883









### **Prentice Street**







# **Shilling Street**









#### **Church Street**



© Crown copyright and database rights 2014 Ordnance Survey 100053883