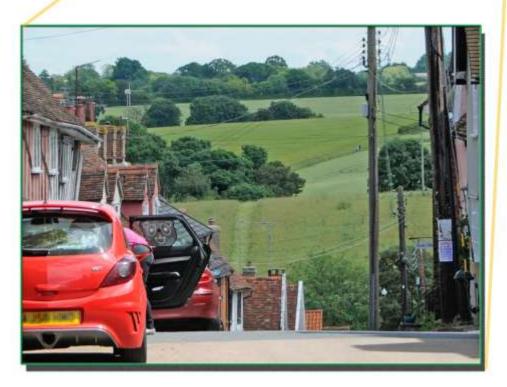

hole corner     | 7  | The Lolls        |
|---|----------------------|----|------------------|
| 2 | Brent Eleigh Road    | 8  | Prentice Street  |
| 3 | Brights Lane         | 9  | Nether Hall Farm |
| 4 | Bridge Street        | 10 | Shilling Street  |
| 5 | <b>Bolton Street</b> | 11 | Church Street    |
| 6 | The Common           | 12 | River Brett      |

For enhanced definition of the maps and photographs refer to the website <a href="http://www.lavenhamneighbourhoodplan.co.uk/">http://www.lavenhamneighbourhoodplan.co.uk/</a>





# **Brent Eleigh Road**





© Crown copyright and database rights 2014 Ordnance Survey 100053883





# **Bright's Lane**







# **Bridge Street**







#### **Bolton Street**



© Crown copyright and database rights 2014 Ordnance Survey 100053883









### **Prentice Street**







# **Shilling Street**









#### **Church Street**



© Crown copyright and database rights 2014 Ordnance Survey 100053883