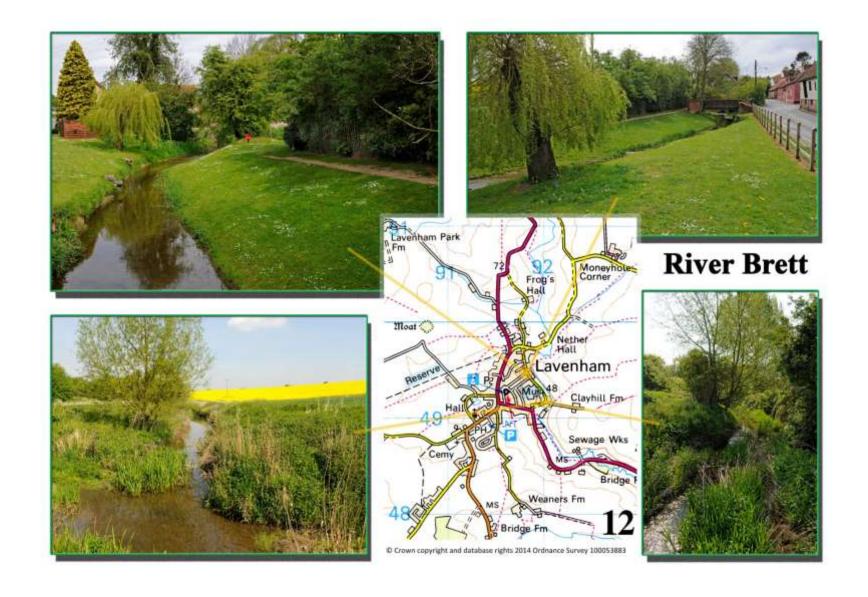

#### Lavenham Defined Views Key

| 1 | Moneyhole corner     | 7  | The Lolls        |
|---|----------------------|----|------------------|
| 2 | Brent Eleigh Road    | 8  | Prentice Street  |
| 3 | Brights Lane         | 9  | Nether Hall Farm |
| 4 | Bridge Street        | 10 | Shilling Street  |
| 5 | <b>Bolton Street</b> | 11 | Church Street    |
| 6 | The Common           | 12 | River Brett      |