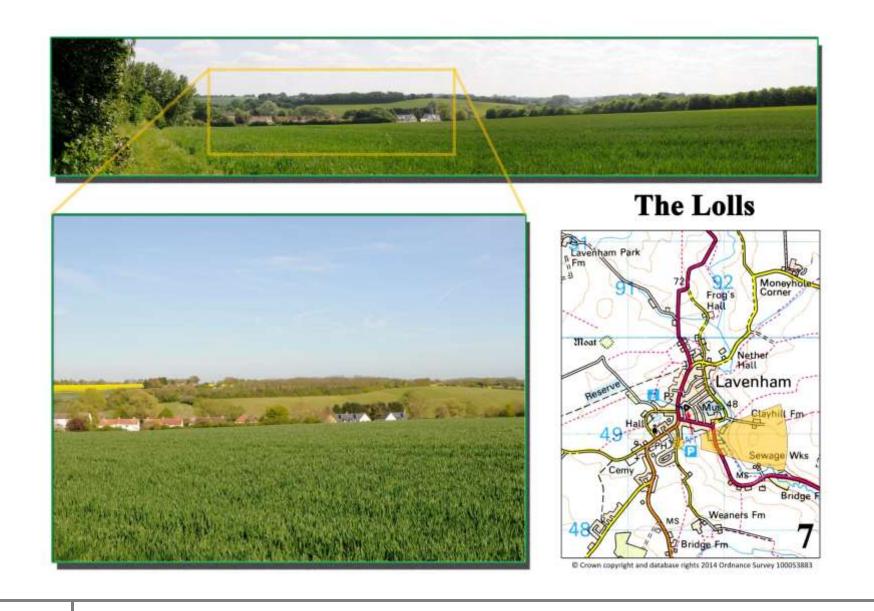

#### Lavenham Defined Views Key

| 1 | Moneyhole corner     | 7  | The Lolls        |
|---|----------------------|----|------------------|
| 2 | Brent Eleigh Road    | 8  | Prentice Street  |
| 3 | Brights Lane         | 9  | Nether Hall Farm |
| 4 | Bridge Street        | 10 | Shilling Street  |
| 5 | <b>Bolton Street</b> | 11 | Church Street    |
| 6 | The Common           | 12 | River Brett      |

For enhanced definition of the maps and photographs refer to the website <a href="http://www.lavenhamneighbourhoodplan.co.uk/">http://www.lavenhamneighbourhoodplan.co.uk/</a>