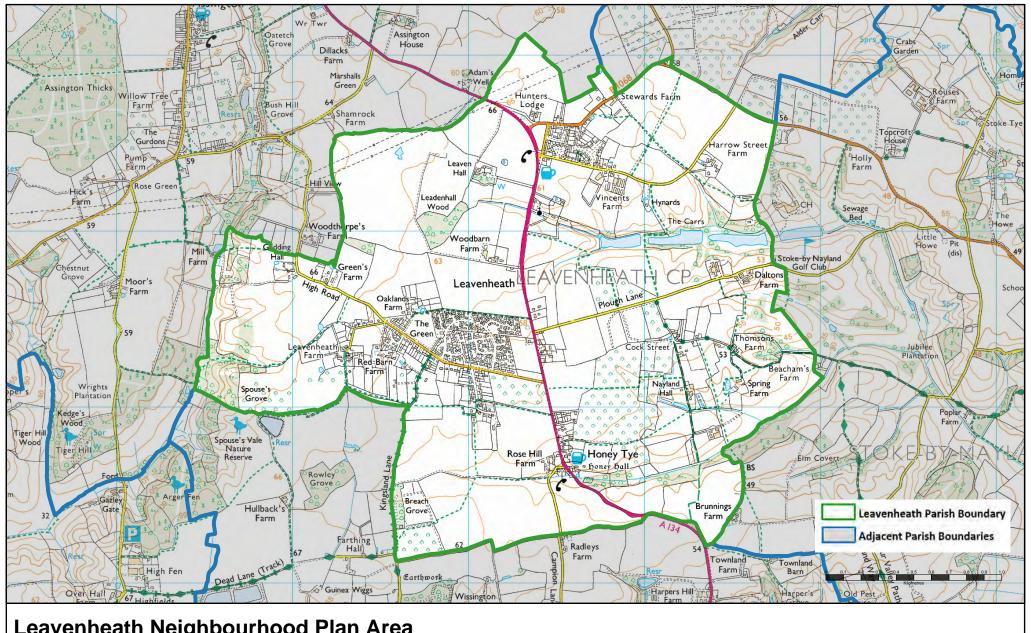

## Leavenheath Neighbourhood Plan Area

## **BABERGH DISTRICT COUNCIL**

Endeavour House, 8 Russell Rd, Ipswich, IP1 2BX Telephone: 0300 123 4000 www.babergh.gov.uk

√N}

SCALE 1:21500

Reproduced by permission of Ordnance Survey on behalf of HMSO. © Crown copyright and database right 2019 Ordnance Survey Licence number 100023274